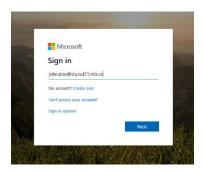

The link to the website is: https://www.office.com/

Once on the webpage, click sign in. The student sign in information is as follows:

firstname.lastname@stu.isd21.mb.ca (not case sensitive, only passwords are case sensitive)

A student named John Doe would login using john.doe@stu.isd21.mb.ca.

Once entering in that information, the student will be re-directed to the Interlake School Division's login page.

The password is what the student uses to log into the school computers. If they are not able to remember their password, please contact Mrs. Perrella at Iperrella@isd21.mb.ca or 204-322-5586 to have the password reset.